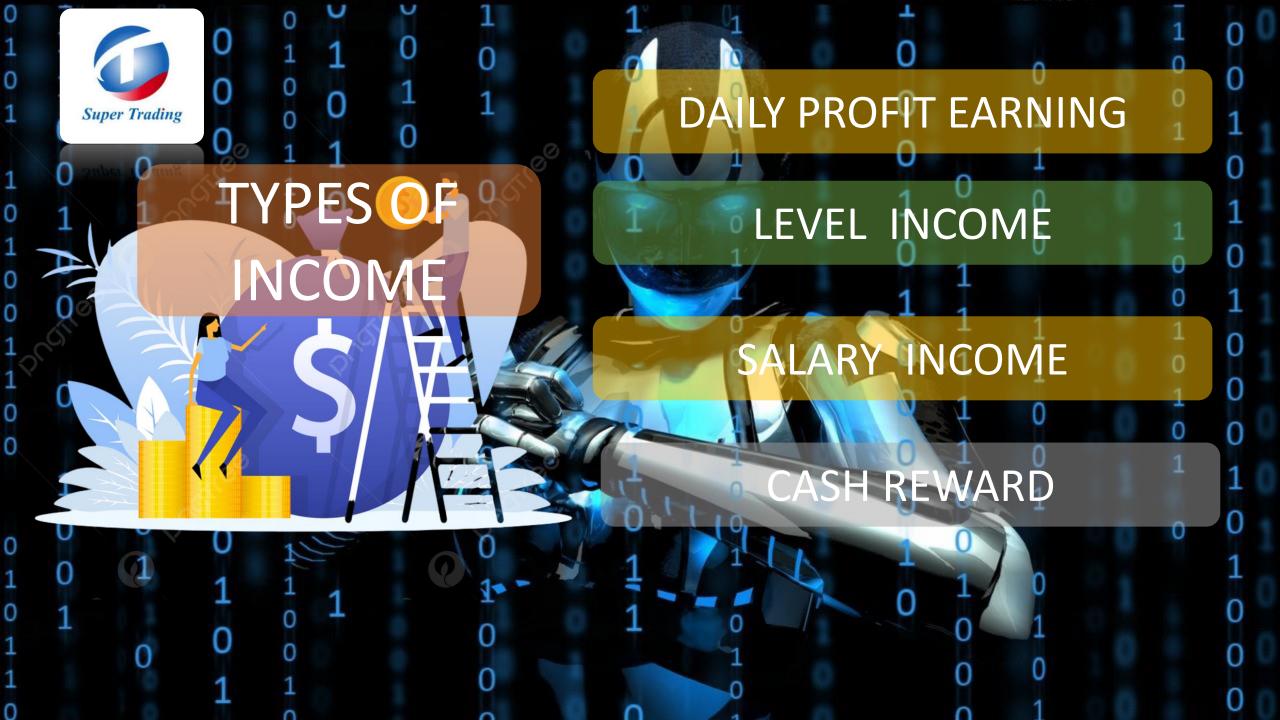

#### LEVEL COMMISSION

Minimum direct 5 active members to avail the benefits.

| LEVEL                                     | COMMISSION |
|-------------------------------------------|------------|
| 1 <sup>ST</sup> LEVEL                     | 10%        |
| 2 <sup>ND</sup> LEVEL                     | 5%         |
| 3 <sup>RD</sup> to 20 <sup>TH</sup> LEVEL | 3%         |

Note: On investment's interest amount will be get level commission 10 to 3%

#### PERFORMANCE BONUS

Minimum direct 5 active members to avail the benefits.

| RANK           | BUSINESS | ID                      | SALARY              | CASH      |
|----------------|----------|-------------------------|---------------------|-----------|
| SILVER         | 50,000   | 50:50                   | 1000 (3 M)          | 2000      |
| SUPER SILVER   | 1,50,000 | 1 SILVER : 1 SILVER     | 3,000 ( 3 M)        | 6000      |
| GOLD           | 3,00,000 | 1 SUPER SILVER: 1 SUPER | SILVER 5,000 ( 3 M) | 20,000    |
| SUPER GOLD     | 7.5 LAKH | 60:40 / 40: 60          | 10,000 ( 3 M)       | 50,000    |
| DIAMOND        | 50 LAKH  | 60:40 / 40: 60          | 20,000 ( 12 M)      | 1,00,000  |
| SUPER DIAMOND  | 1 CRORE  | 60:40 / 40: 60          | 50,000 ( 12 M)      | 3,00,000  |
| PLATINUM       | 4 CRORE  | 60:40 / 40: 60          | 1,00,000 ( 12 M)    | 15,00,000 |
| SUPER PLATINUM | 10 CR    | 60:40 / 40: 60          | 2,00,000 ( 60 M)    | 20,00,000 |